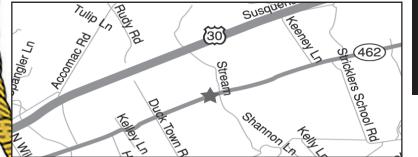

MAP TO HENRY'S SEAFOOD:

5865 Lincoln Highway, On Rt. 462 Between Hallam & Wrightsville, East of Jim Mack's Ice Cream

Sale Effective Monday, April 14th through Saturday, April 19th

MON TUES WED THUR FRI SAT 14 15 16 17 18 19