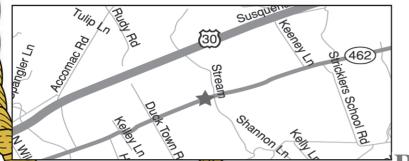

Sold in 36 ct. Box

100 CT. SHELL OYSTERS

MAP TO HENRY'S SEAFOOD:

5865 Lincoln Highway, On Rt. 462 Between Hallam & Wrightsville, East of Jim Mack's Ice Cream

Sale Effective Monday, February 6th through Saturday, February 11th